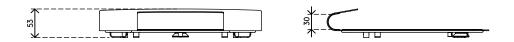

- Very fast installation
- Exclusively compatible with the Viewlite quick-release **VESA** system
- Supports a max. thickness of 30 mm (1,2") for an opened laptop
- Hidden cable management is easily accessible
- Fitted with protective non-slip foam
- Includes elastic safety band