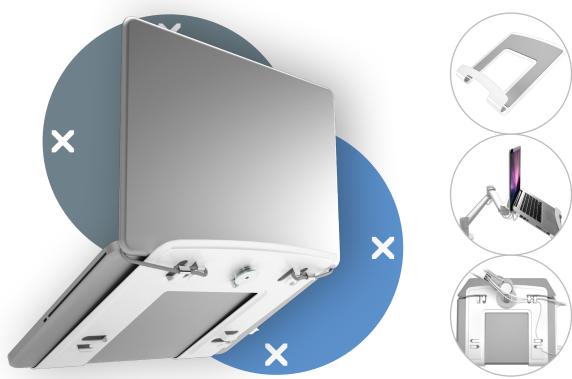

## 58.040 Viewlite laptop holder - option 040

Suitable for almost every laptop. The elastic band holds your laptop securely in place so you can move it to your ideal position, including for example aligning it with your secondary display monitor. Due to its quick release mounting head you can switch easily between your laptop holder and other Viewlite options.

- Very fast installation
- Exclusively compatible with the Viewlite quick-release **VESA** system
- Supports a max. thickness of 30 mm (1,2") for an opened laptop
- Hidden cable management is easily accessible
- Fitted with protective non-slip foam
- Includes elastic safety band