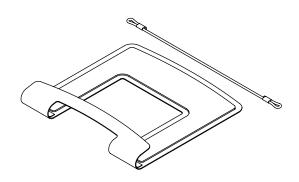

## 58.040 Viewlite laptop holder - option 040

Suitable for almost every laptop. The elastic band holds your laptop securely in place so you can move it to your ideal position, including for example aligning it with your secondary display monitor. Due to its quick release mounting head you can switch easily between your laptop holder and other Viewlite options.

- Very fast installation
- Exclusively compatible with the Viewlite quick-release **VESA** system
- Supports a max. thickness of 30 mm (1,2") for an opened laptop
- Hidden cable management is easily accessible
- Fitted with protective non-slip foam
- Includes elastic safety band