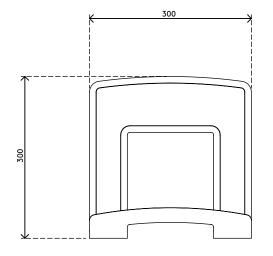

- Very fast installation
- Exclusively compatible with the Viewlite quick-release **VESA** system
- Supports a max. thickness of 30 mm (1,2") for an opened laptop
- Hidden cable management is easily accessible
- Fitted with protective non-slip foam
- Includes elastic safety band