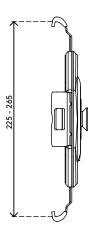

- Tablet can be locked in place, preventing its removal
- Smallest possible tablet dimensions (h x w x d): 225 x 155 x 0 mm (8,9 x 6,1 x 0,0")
- Largest possible tablet dimensions (h x w x d): 265 x 190 x 15 mm (10,4 x 7,5 x 0,6")