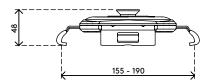

- Tablet can be locked in place, preventing its removal
- Smallest possible tablet dimensions (h x w x d): 225 x 155 x 0 mm (8,9 x 6,1 x 0,0")
- Largest possible tablet dimensions (h x w x d): 265 x 190 x 15 mm (10,4 x 7,5 x 0,6")