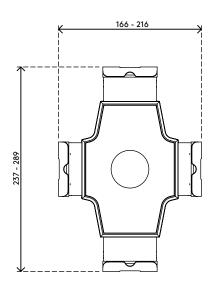

- Tablet can be locked in place, preventing its removal
- Smallest possible tablet dimensions (h x w x d): 225 x 155 x 0 mm (8,9 x 6,1 x 0,0")
- Largest possible tablet dimensions (h x w x d): 265 x 190 x 15 mm (10,4 x 7,5 x 0,6")