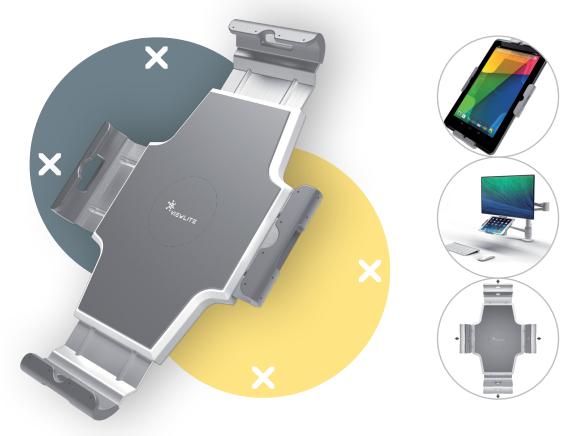

## Viewlite universal tablet holder - option 050

When mounted onto a Viewlite monitor arm, the tablet holder not only holds almost any tablet snugly and securely in place. It also lets you raise your tablet to eye level so it aligns seamlessly with your main display monitor. Due to its quick release mounting head you can switch easily between your tablet holder and other Viewlite options.

Very fast installation

58.050

- Designed to keep all ports and buttons fully accessible
- Exclusively compatible with the Viewlite quick-release VESA system
- Grey corner grippers made of soft synthetic material
- Tablet is easily inserted or removed

- Tablet can be locked in place, preventing its removal
- Smallest possible tablet dimensions (h x w x d): 225 x 155 x 0 mm (8,9 x 6,1 x 0,0")
- Largest possible tablet dimensions (h x w x d): 265 x 190 x 15 mm (10,4 x 7,5 x 0,6")