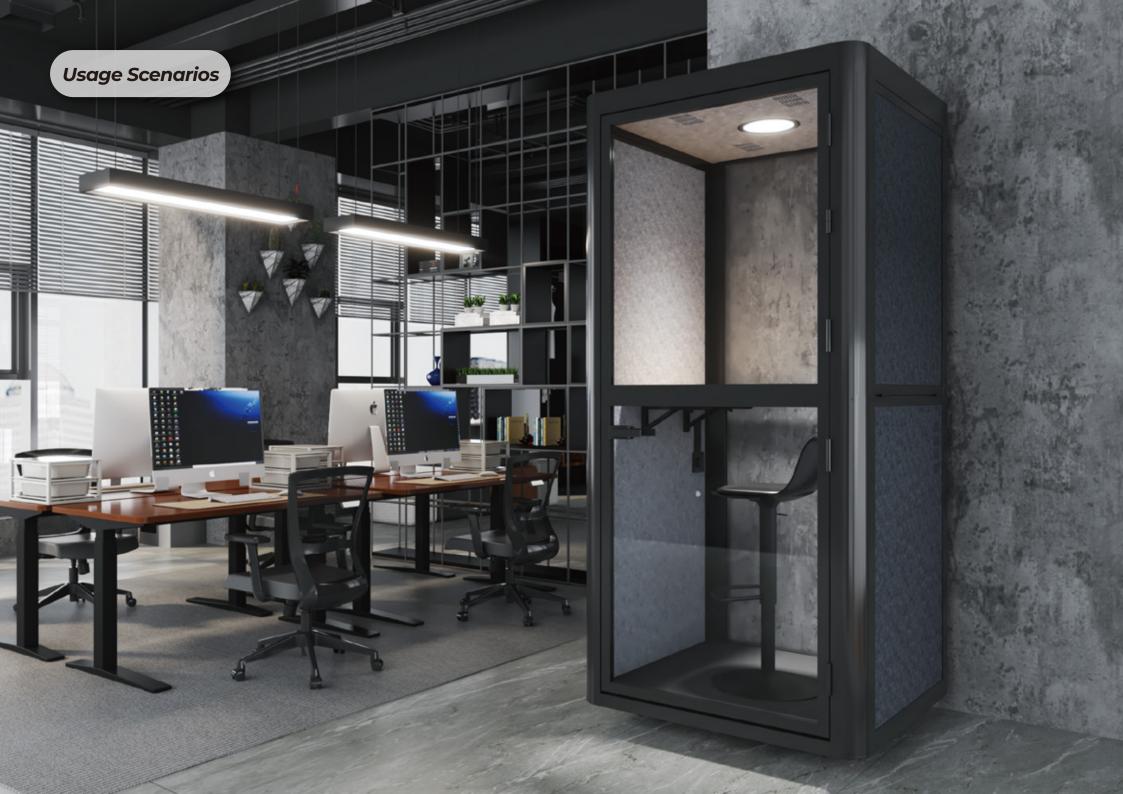

e         | 100V-240V                            |
| Sound insulation   | 25dB±5dB                             |
| Built-in Desk Size | 32.3"x13.8" / 820x350mm              |
| Pod Dimensions     | 40.2"x40.2"x89.0" / 1020x1020x2260mm |



# **LOCTEK**



With Wheels And Feet

Easy to move and secure the pod easily.



**Integrated Light** 

Features dimming capabilities, allowing for adjustable brightness.



**USB Charging Port** 

You no longer have to worry about power depletion.



**Built-in Desktop** 

The desktop can be flipped up and down according to your need.







#### **OUR ELECTRIC LIFTING SYSTEM HELPS YOU ACHIEVE:**

Lower shipping costs / Convenient transportation / Quick and easy installation



#### Efficient Meetings with Privacy Space for Modern Offices.