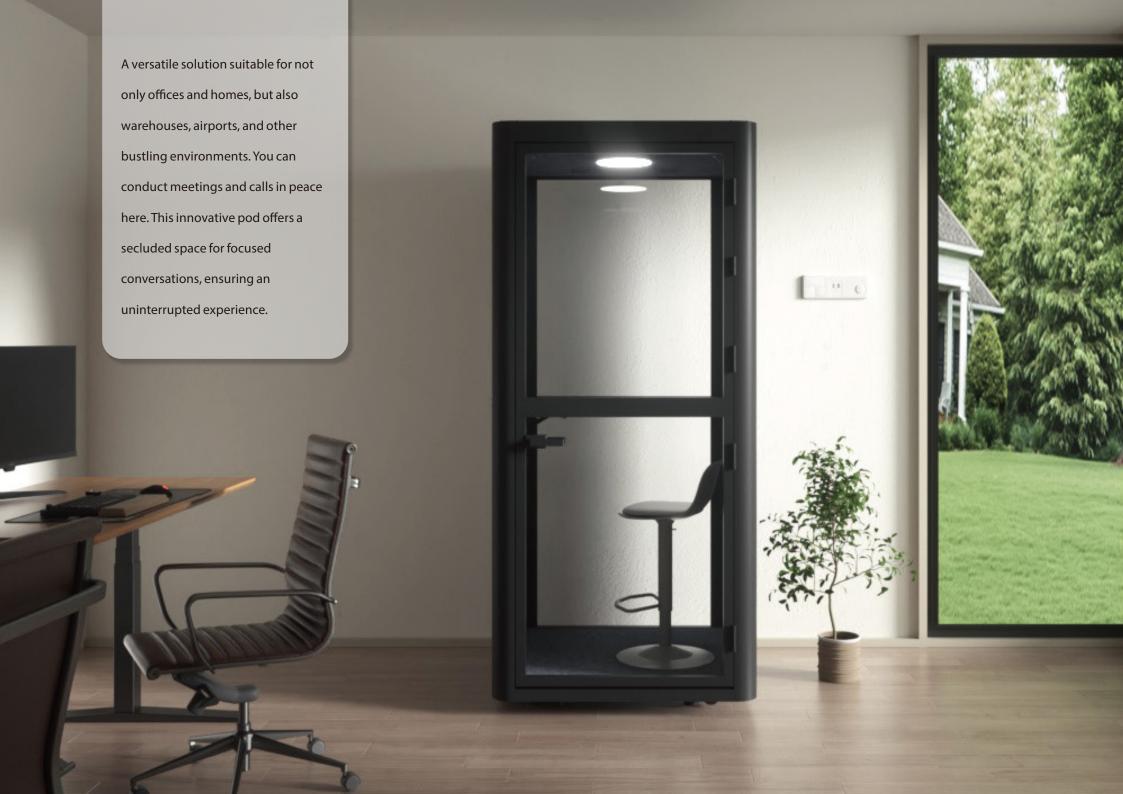

One-touch lifting enables easy installation

### **Collaborative Pod**

Privacy / Flexibility / Versatility / Innovative / ECO





## **LOCTEK**



Electric Height Adjustable

Electric height adjust system helps For cost-effective transportation you install the pod faster.



**Packaging Reduction** 

and easy lift access.



Soundproof

Keep outside noise out - and inside noise in.



Color as You Wish

Both internal and exterior felt color of the pod can be customized.



**Breathe Easier** 

Adjuatable ventilation guarantees Conveniently holds your laptop, fresh air to suit your preferences.



Build-in Table Top

coffee and notebooks.



**LED Lighting** 

Optimized for video calls.



**Convenient Charging** 

Ensuring that your devices are always powered up and ready to go.

| Max. Load Capacity | 287lbs / 130kg                       |
|--------------------|--------------------------------------|
| Power Type