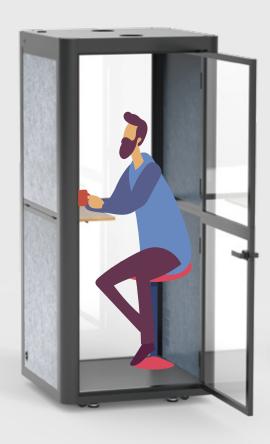

Build-in Table Top

coffee and notebooks.

**LED Lighting** 

Optimized for video calls.

**Convenient Charging** 

Ensuring that your devices are always powered up and ready to go.

| Max. Load Capacity | 287lbs / 130kg                       |
|--------------------|--------------------------------------|
| Power Type         | 100V-240V                            |
| Sound insulation   | 25dB±5dB                             |
| Built-in Desk Size | 32.3"x13.8" / 820x350mm              |
| Pod Dimensions     | 40.2"x40.2"x89.0" / 1020x1020x2260mm |