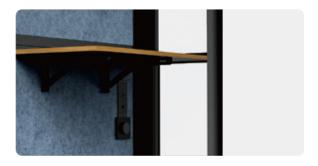

**Built-in Desktop** 

The desktop can be flipped up and down according to your need.