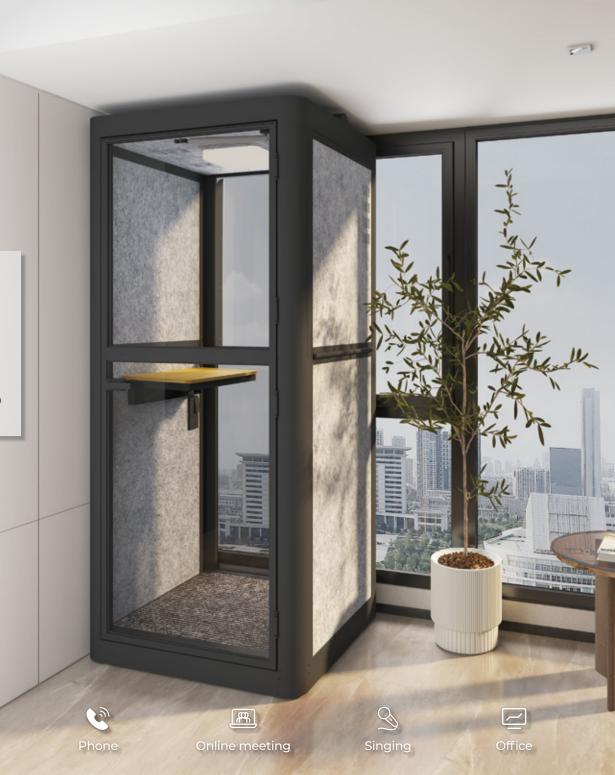

### **Collaborative Pod**

Privacy / Flexibility / Versatility / Innovative / ECO

Color as You Wish

Both internal and exterior felt color of the pod can be customized.

**Breathe Easier** 

Adjuatable ventilation guarantees Conveniently holds your laptop, fresh air to suit your preferences.

Build-in Table Top

coffee and notebooks.

**LED Lighting** 

Optimized for video calls.

**Convenient Charging** 

Ensuring that your devices are always powered up and ready to go.

| Max. Load Capacity | 287lbs / 130kg                       |
|--------------------|--------------------------------------|
| Power Type         | 100V-240V                            |
| Sound insulation   | 25dB±5dB                             |
| Built-in Desk Size | 32.3"x13.8" / 820x350mm              |
| Pod Dimensions     | 40.2"x40.2"x89.0" / 1020x1020x2260mm |

**Built-in Desktop** 

The desktop can be flipped up and down according to your need.