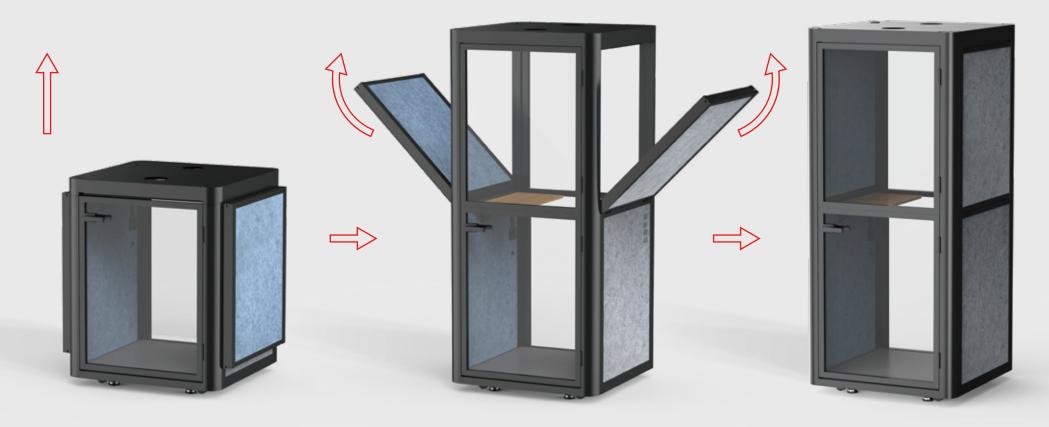

One-touch lifting enables easy installation

#### **OUR ELECTRIC LIFTING SYSTEM HELPS YOU ACHIEVE:**

Lower shipping costs / Convenient transportation / Quick and easy installation