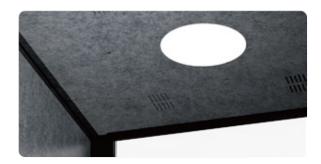

## **LOCTEK**

Electric Height Adjustable

Electric height adjust system helps For cost-effective transportation you install the pod faster.

**Packaging Reduction** 

and easy lift access.

Soundproof

Keep outside noise out - and inside noise in.