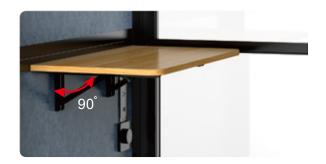

**Built-in Desktop** 

The desktop can be flipped up and down according to your need.