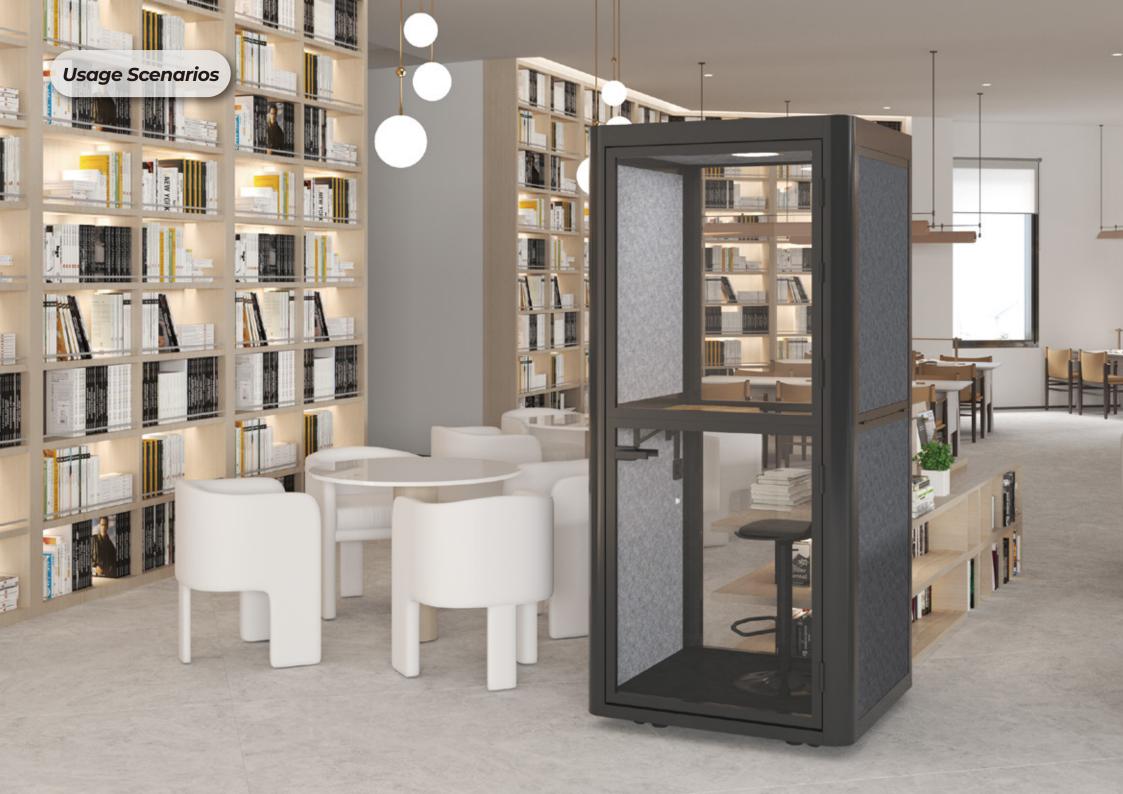

ype         | 100V-240V                            |
| Sound insulation   | 25dB±5dB                             |
| Built-in Desk Size | 32.3"x13.8" / 820x350mm              |
| Pod Dimensions     | 40.2"x40.2"x89.0" / 1020x1020x2260mm |



# **LOCTEK**



With Wheels And Feet

Easy to move and secure the pod easily.



**Integrated Light** 

Features dimming capabilities, allowing for adjustable brightness.



**USB Charging Port** 

You no longer have to worry about power depletion.



**Built-in Desktop** 

The desktop can be flipped up and down according to your need.







#### **OUR ELECTRIC LIFTING SYSTEM HELPS YOU ACHIEVE:**

Lower shipping costs / Convenient transportation / Quick and easy installation



#### Efficient Meetings with Privacy Space for Modern Offices.