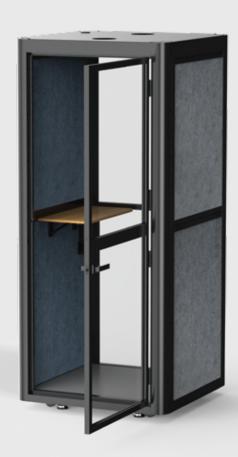

Color as You Wish

Both internal and exterior felt color of the pod can be customized.

**Breathe Easier** 

Adjuatable ventilation guarantees Conveniently holds your laptop, fresh air to suit your preferences.

Build-in Table Top

coffee and notebooks.

**LED Lighting** 

Optimized for video calls.

**Convenient Charging** 

Ensuring that your devices are always powered up and ready to go.

| Max. Load Capacity | 287lbs / 130kg                       |
|--------------------|--------------------------------------|
| Power Type         | 100V-240V                            |
| Sound insulation   | 25dB±5dB                             |
| Built-in Desk Size | 32.3"x13.8" / 820x350mm              |
| Pod Dimensions     | 40.2"x40.2"x89.0" / 1020x1020x2260mm |

**Built-in Desktop** 

The desktop can be flipped up and down according to your need.