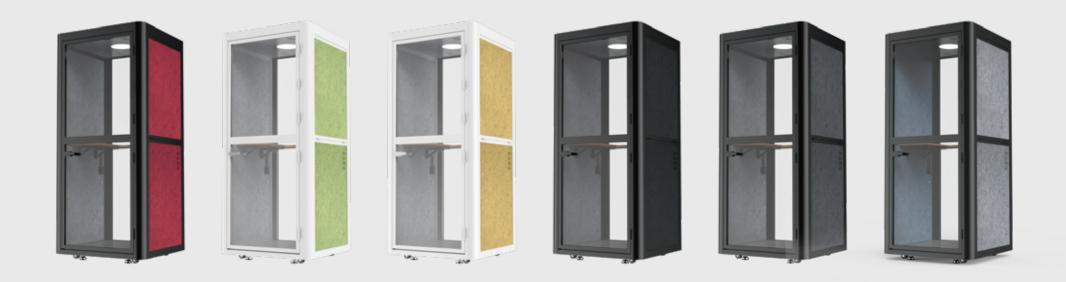

Color as You Wish

Both internal and exterior felt color of the pod can be customized.

**Breathe Easier** 

Adjuatable ventilation guarantees Conveniently holds your laptop, fresh air to suit your preferences.