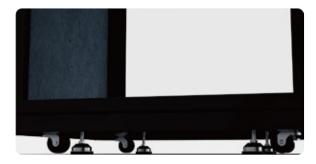

# **LOCTEK**

With Wheels And Feet

Easy to move and secure the pod easily.

**Integrated Light** 

Features dimming capabilities, allowing for adjustable brightness.

**USB Charging Port** 

You no longer have to worry about power depletion.