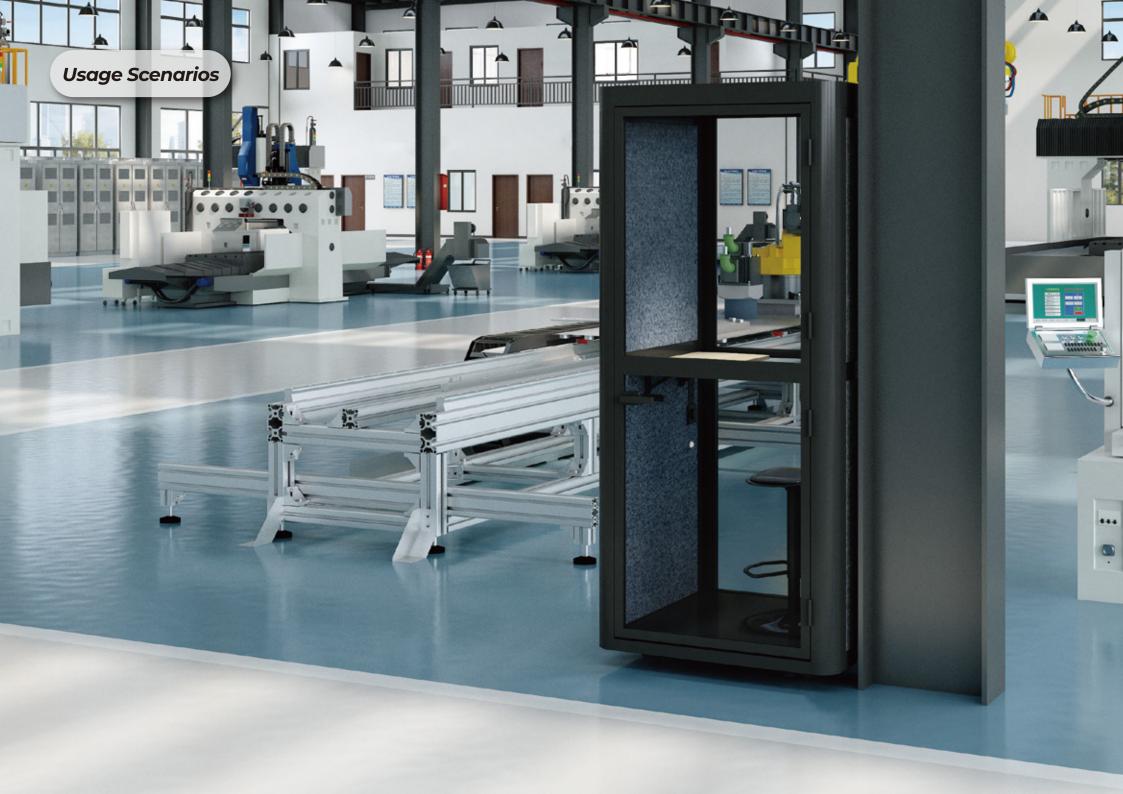

Type         | 100V-240V                            |
| Sound insulation   | 25dB±5dB                             |
| Built-in Desk Size | 32.3"x13.8" / 820x350mm              |
| Pod Dimensions     | 40.2"x40.2"x89.0" / 1020x1020x2260mm |



# **LOCTEK**



With Wheels And Feet

Easy to move and secure the pod easily.



**Integrated Light** 

Features dimming capabilities, allowing for adjustable brightness.



**USB Charging Port** 

You no longer have to worry about power depletion.



**Built-in Desktop** 

The desktop can be flipped up and down according to your need.







#### **OUR ELECTRIC LIFTING SYSTEM HELPS YOU ACHIEVE:**

Lower shipping costs / Convenient transportation / Quick and easy installation



#### Efficient Meetings with Privacy Space for Modern Offices.