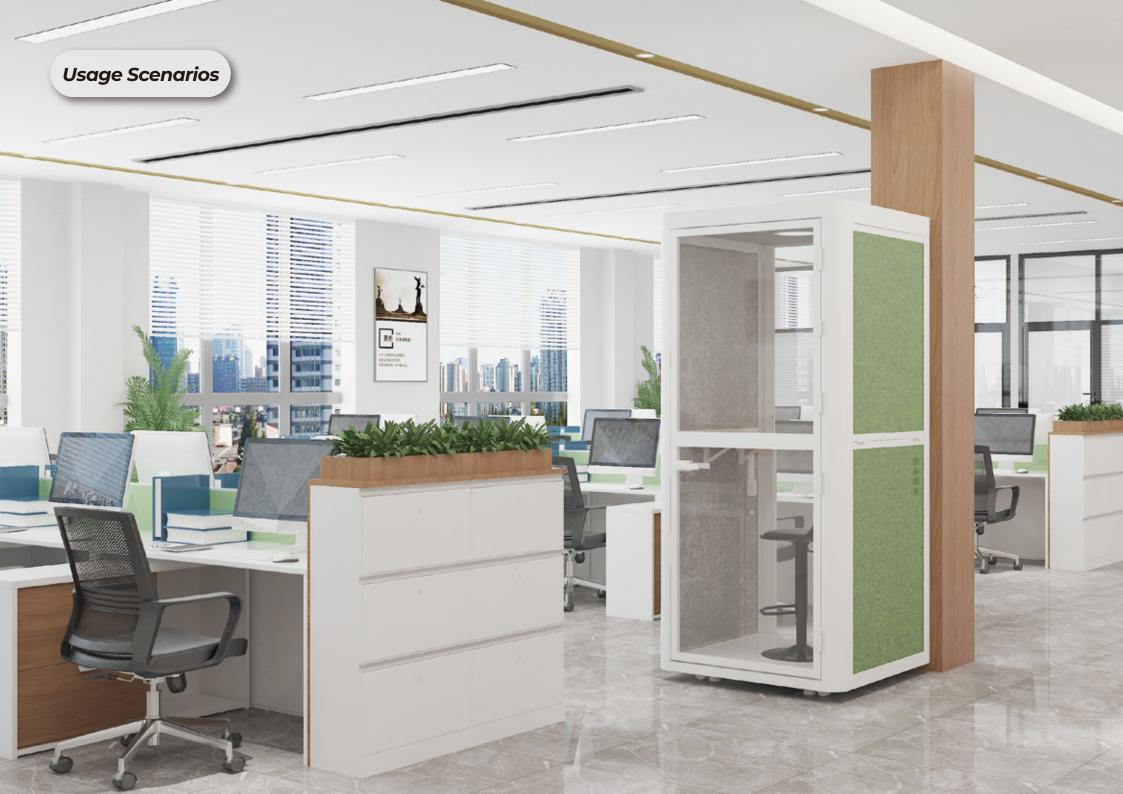

| 100V-240V                            |
| Sound insulation   | 25dB±5dB                             |
| Built-in Desk Size | 32.3"x13.8" / 820x350mm              |
| Pod Dimensions     | 40.2"x40.2"x89.0" / 1020x1020x2260mm |



# **LOCTEK**



With Wheels And Feet

Easy to move and secure the pod easily.



**Integrated Light** 

Features dimming capabilities, allowing for adjustable brightness.



**USB Charging Port** 

You no longer have to worry about power depletion.



**Built-in Desktop** 

The desktop can be flipped up and down according to your need.







#### **OUR ELECTRIC LIFTING SYSTEM HELPS YOU ACHIEVE:**

Lower shipping costs / Convenient transportation / Quick and easy installation



#### Efficient Meetings with Privacy Space for Modern Offices.