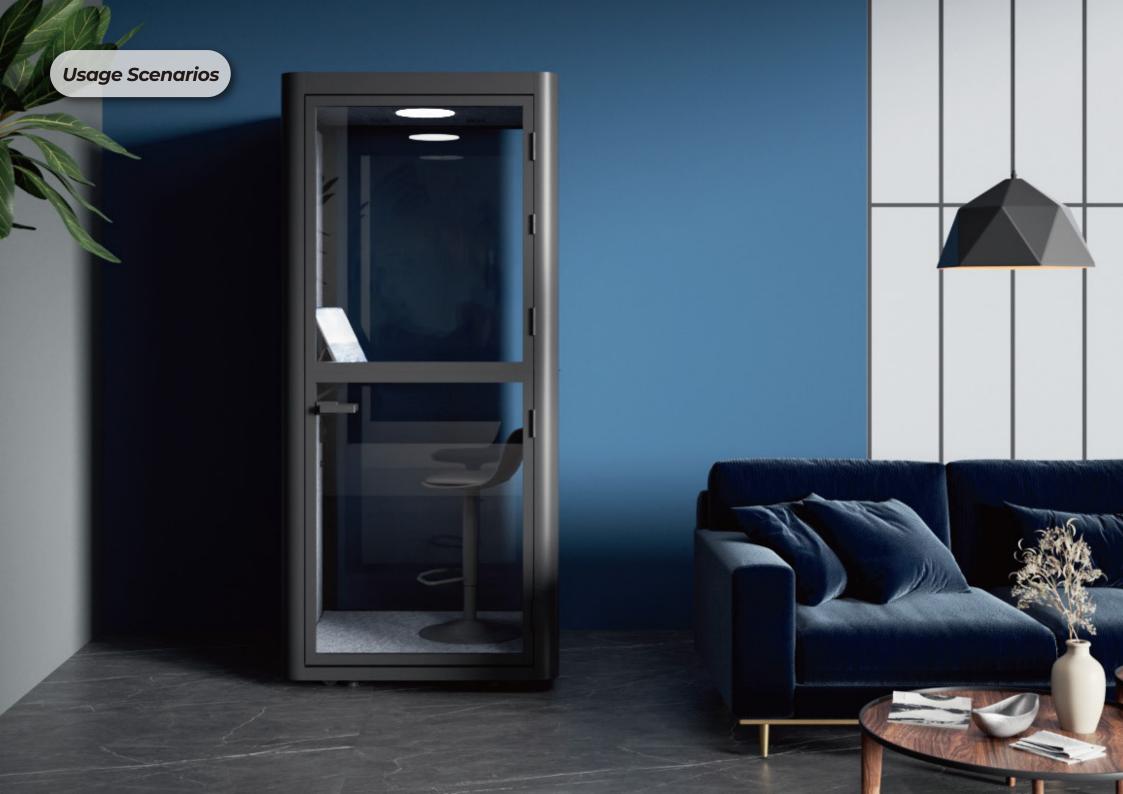

er Type         | 100V-240V                            |
| Sound insulation   | 25dB±5dB                             |
| Built-in Desk Size | 32.3"x13.8" / 820x350mm              |
| Pod Dimensions     | 40.2"x40.2"x89.0" / 1020x1020x2260mm |



# **LOCTEK**



With Wheels And Feet

Easy to move and secure the pod easily.



**Integrated Light** 

Features dimming capabilities, allowing for adjustable brightness.



**USB Charging Port** 

You no longer have to worry about power depletion.



**Built-in Desktop** 

The desktop can be flipped up and down according to your need.







#### **OUR ELECTRIC LIFTING SYSTEM HELPS YOU ACHIEVE:**

Lower shipping costs / Convenient transportation / Quick and easy installation



#### Efficient Meetings with Privacy Space for Modern Offices.