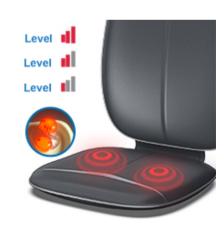

#### **Seat Vibration**

3 levels of intensity available.

Built in 2 invigorating vibration massage nodes in the seat to provide a relaxed massage for hips and thighs.