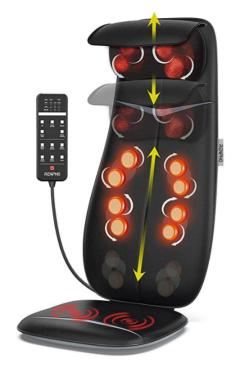

3D Shiatsu Deep **Kneading Therapy**  Noise-free operation

Adjustable Massage S-shape low

waist design

Soothing Heat Clockwise & Anticlockwise Rolling

Colors

- · User-friendly design in neck massage, fits perfectly your neck, vertically adjustable to fit different back heights;
- · Customized back massage with back massage areas selectable to your preference;
- · Independently selectable heat function on neck and back applies gentle warmth to tired muscles;
- · Optional soothing natural vibrations on seat relieve tired muscles on the whole body

**Soothing Heating** 

Full back & Neck massage

S-shaped

Adjustable neck

Adjustable Neck Massage Pillov

# Shiatsu Neck & Shoulder Massage

Automatic walking neck function: Full neck and shoulder massage.

Adjustment direction neck massage: Rolling to right or left.The optional heating function of neck: Soothing heat therapy to soothe muscle discomforts.

## Shiatsu Back Massage

4 optional massage area: Upper back, Lower Back, Full back, spot.The lower back massage can massage the lowest point in the 5cm position. 3 variable massage intensities. The optional heating function of the back.

#### **Seat Vibration**

3 levels of intensity available.

Built in 2 invigorating vibration massage nodes in the seat to provide a relaxed massage for hips and thighs.