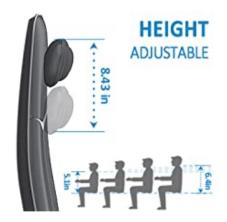

3D Shiatsu Deep **Kneading Therapy**  Noise-free operation

Adjustable Massage S-shape low

waist design

Soothing Heat Clockwise & Anticlockwise Rolling

Colors

- · User-friendly design in neck massage, fits perfectly your neck, vertically adjustable to fit different back heights;
- · Customized back massage with back massage areas selectable to your preference;
- · Independently selectable heat function on neck and back applies gentle warmth to tired muscles;
- · Optional soothing natural vibrations on seat relieve tired muscles on the whole body

### Where is the Human Centered Design in the product?

Automatic monitoring neck

ergonomics. Massage your

neck and shoulders better.

Automatic massage mode:

back massage (mid-

Knead the neck forward, full

range), cushion vibration on