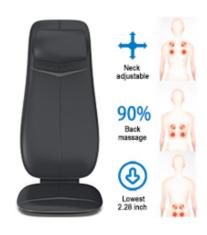

# Shiatsu Neck & Shoulder Massage

Automatic walking neck function: Full neck and shoulder massage.

Adjustment direction neck massage: Rolling to right or left.The optional heating function of neck: Soothing heat therapy to soothe muscle discomforts.

## Shiatsu Back Massage

4 optional massage area: Upper back, Lower Back, Full back, spot.The lower back massage can massage the lowest point in the 5cm position. 3 variable massage intensities. The optional heating function of the back.