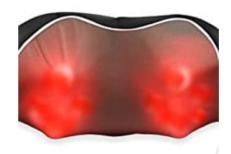

### Adjustable Massage Intensity

There are 3 selectable speeds (slow, medium, fast) which allows you to find the right amount of pressure.