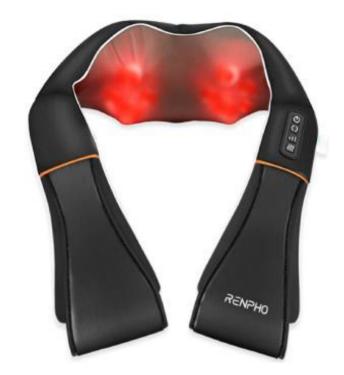

# Shoulder & Neck Massager

# Your Personal Massager

Suitable for most people to reduce aches, loosen stiff muscles, reduces stress, while saving you time and money.

Colors

Neck and shoulder problems affect people of all ages. Improper sleeping positions or poor postures at work are some of the causes of soreness. But persistent soreness can be alleviated with stretching, exercise, or massage. This neck and shoulder massager can provide quick relief at home or in the office

## 8 Deep-Kneading Shiatsu **Massage Nodes**

8 rotation massage nodes work wonders to relieve aches, knots and muscle tension, providing you a deep kneading shiatsu massage experience.

#### **Soothing Heat Function**

The heat function adds an extra touch of musclesoothing intensity. Heat function can be turned on/off to your preference.(Up to 118