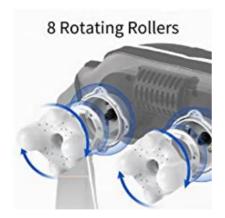

## 8 Deep-Kneading Shiatsu **Massage Nodes**

8 rotation massage nodes work wonders to relieve aches, knots and muscle tension, providing you a deep kneading shiatsu massage experience.