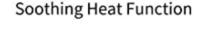

#### **Soothing Heat Function**

The heat function adds an extra touch of musclesoothing intensity. Heat function can be turned on/off to your preference.(Up to 118