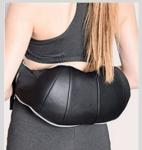

# Your Personal Massager

Suitable for most people to reduce aches, loosen stiff muscles, reduces stress, while saving you time and money.

Colors

Neck and shoulder problems affect people of all ages. Improper sleeping positions or poor postures at work are some of the causes of soreness. But persistent soreness can be alleviated with stretching, exercise, or massage. This neck and shoulder massager can provide quick relief at home or in the office