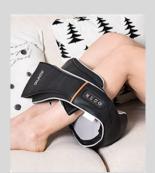

### Adjustable Massage Intensity

There are 3 selectable speeds (slow, medium, fast) which allows you to find the right amount of pressure.