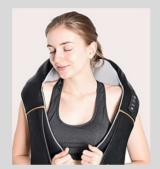

# Your Personal Massager

Suitable for most people to reduce aches, loosen stiff muscles, reduces stress, while saving you time and money.

Colors

Neck and shoulder problems affect people of all ages. Improper sleeping positions or poor postures at work are some of the causes of soreness. But persistent soreness can be alleviated with stretching, exercise, or massage. This neck and shoulder massager can provide quick relief at home or in the office