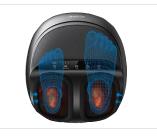

3 in 1 - KNEADING, PRESSING & ROLLING

Meant to target the whole foot, our Shiatsu Foot Massager will provide a customized massage to each foot area:

- Arch: Kneading + Scraping + Rolling
- Foot tip: Rolling + Kneading
- **Heel:** Kneading + Pressing