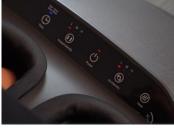

## Adjustable massage strength & optional bottom heat

3 intensity levels for shiatsu kneading & air compression: Low / Medium / High - & optional heat function up to 112°F / 50 °C

Easy-to-use touch panel

Enabling to control your massage experience from the tip of your toes

Removable & washable foot chamber linens

For easy maintenance & perfect hygiene

One-size-fit all

Can fit foot size up to US 12 so that it's suitable for the whole family