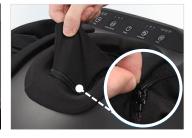

Enabling to control your massage experience from the tip of your toes

Removable & washable foot chamber linens

For easy maintenance & perfect hygiene

One-size-fit all

Can fit foot size up to US 12 so that it's suitable for the whole family