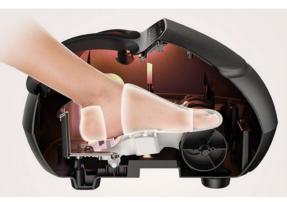

3 in 1 - KNEADING, PRESSING & ROLLING

Meant to target the whole foot, our Shiatsu Foot Massager will provide a customized massage to each foot area:

- Arch: Kneading + Scraping + Rolling
- Foot tip: Rolling + Kneading
- **Heel:** Kneading + Pressing

## Adjustable massage strength & optional bottom heat

3 intensity levels for shiatsu kneading & air compression: Low / Medium / High - & optional heat function up to 112°F / 50 °C

Easy-to-use touch panel