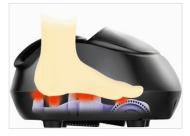

3 in 1 - KNEADING, PRESSING & ROLLING

Meant to target the whole foot, our Shiatsu Foot Massager will provide a customized massage to each foot area:

- Arch: Kneading + Scraping + Rolling
- Foot tip: Rolling + Kneading
- **Heel:** Kneading + Pressing