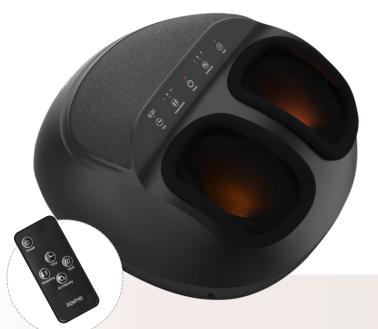

# **Shiatsu Foot Massager**

### Reflexology from the comfort of home

Treat your tired toes with a stimulating massage that quietly soothes tension from headaches, insomnia, stress and more with adjustable levels of kneading intensity..

3 in 1 - KNEADING, PRESSING & ROLLING

Meant to target the whole foot, our Shiatsu Foot Massager will provide a customized massage to each foot area:

- Arch: Kneading + Scraping + Rolling
- Foot tip: Rolling + Kneading
- **Heel:** Kneading + Pressing

## Adjustable massage strength & optional bottom heat

3 intensity levels for shiatsu kneading & air compression: Low / Medium / High - & optional heat function up to 112°F / 50 °C

Easy-to-use touch panel

Enabling to control your massage experience from the tip of your toes

Removable & washable foot chamber linens

For easy maintenance & perfect hygiene

One-size-fit all

Can fit foot size up to US 12 so that it's suitable for the whole family