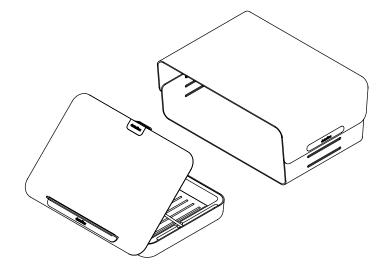

## Addit Bento® ergonomic desk set 220

Everyone can now enjoy a neat desk and healthy posture: the Addit Bento® ergonomic desk set is a full package of products that are made for each other. This set turns a nice desk into an ergonomic workstation that's comfortable and practical. Designed by Robert Bronwasser.

- The ergonomic desk set contains the Addit Bento® ergonomic toolbox and Addit Bento® adjustable monitor riser
- When not in use, the ergonomic toolbox nicely fits inside the monitor riser for a tidy look and a 'clean desk'
- Offers ergonomic and practical benefits for any type of workstation
- The Addit Bento® ergonomic toolbox neatly stores your office utensils, documents (A4) and devices (up to 12")
- and can be used as a laptop stand, tablet stand or in-line document holder
- Addit Bento® adjustable monitor riser is suitable for monitors up to 20 kg (44,1 lb) and is made of sturdy steel with a durable, matt powder coating
- For further technical specifications, please consult the individual sell sheets of Addit Bento® ergonomic toolbox and Addit Bento® adjustable monitor riser