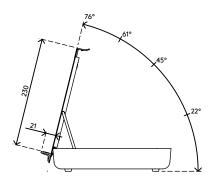

- The ergonomic desk set contains the Addit Bento® ergonomic toolbox and Addit Bento® adjustable monitor riser
- When not in use, the ergonomic toolbox nicely fits inside the monitor riser for a tidy look and a 'clean desk'
- Offers ergonomic and practical benefits for any type of workstation
- The Addit Bento® ergonomic toolbox neatly stores your office utensils, documents (A4) and devices (up to 12")
- and can be used as a laptop stand, tablet stand or in-line document holder
- Addit Bento® adjustable monitor riser is suitable for monitors up to 20 kg (44,1 lb) and is made of sturdy steel with a durable, matt powder coating
- For further technical specifications, please consult the individual sell sheets of Addit Bento® ergonomic toolbox and Addit Bento® adjustable monitor riser