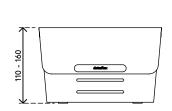

- The ergonomic desk set contains the Addit Bento® ergonomic toolbox and Addit Bento® adjustable monitor riser
- When not in use, the ergonomic toolbox nicely fits inside the monitor riser for a tidy look and a 'clean desk'
- Offers ergonomic and practical benefits for any type of workstation
- The Addit Bento® ergonomic toolbox neatly stores your office utensils, documents (A4) and devices (up to 12")
- and can be used as a laptop stand, tablet stand or in-line document holder
- Addit Bento® adjustable monitor riser is suitable for monitors up to 20 kg (44,1 lb) and is made of sturdy steel with a durable, matt powder coating
- For further technical specifications, please consult the individual sell sheets of Addit Bento® ergonomic toolbox and Addit Bento® adjustable monitor riser