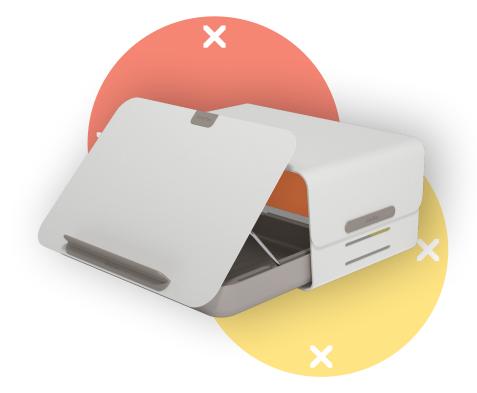

## Addit Bento® ergonomic desk set 220

Everyone can now enjoy a neat desk and healthy posture: the Addit Bento® ergonomic desk set is a full package of products that are made for each other. This set turns a nice desk into an ergonomic workstation that's comfortable and practical. Designed by Robert Bronwasser.

- The ergonomic desk set contains the Addit Bento® ergonomic toolbox and Addit Bento® adjustable monitor riser
- When not in use, the ergonomic toolbox nicely fits inside the monitor riser for a tidy look and a 'clean desk'
- Offers ergonomic and practical benefits for any type of workstation
- The Addit Bento® ergonomic toolbox neatly stores your office utensils, documents (A4) and devices (up to 12")
- and can be used as a laptop stand, tablet stand or in-line document holder
- Addit Bento® adjustable monitor riser is suitable for monitors up to 20 kg (44,1 lb) and is made of sturdy steel with a durable, matt powder coating
- For further technical specifications, please consult the individual sell sheets of Addit Bento® ergonomic toolbox and Addit Bento® adjustable monitor riser