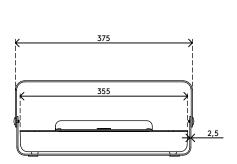

20 kg

Addit Bento® ergonomic desk set 220

2020/10/0

45.220

↑ 404 x 284 x 112 mm

1 ncs

white

7,45 kg