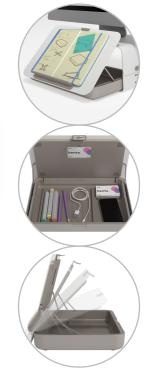

- The ergonomic desk set contains the Addit Bento® ergonomic toolbox and Addit Bento® adjustable monitor riser
- When not in use, the ergonomic toolbox nicely fits inside the monitor riser for a tidy look and a 'clean desk'
- Offers ergonomic and practical benefits for any type of workstation
- The Addit Bento® ergonomic toolbox neatly stores your office utensils, documents (A4) and devices (up to 12")
- and can be used as a laptop stand, tablet stand or in-line document holder
- Addit Bento® adjustable monitor riser is suitable for monitors up to 20 kg (44,1 lb) and is made of sturdy steel with a durable, matt powder coating
- For further technical specifications, please consult the individual sell sheets of Addit Bento® ergonomic toolbox and Addit Bento® adjustable monitor riser