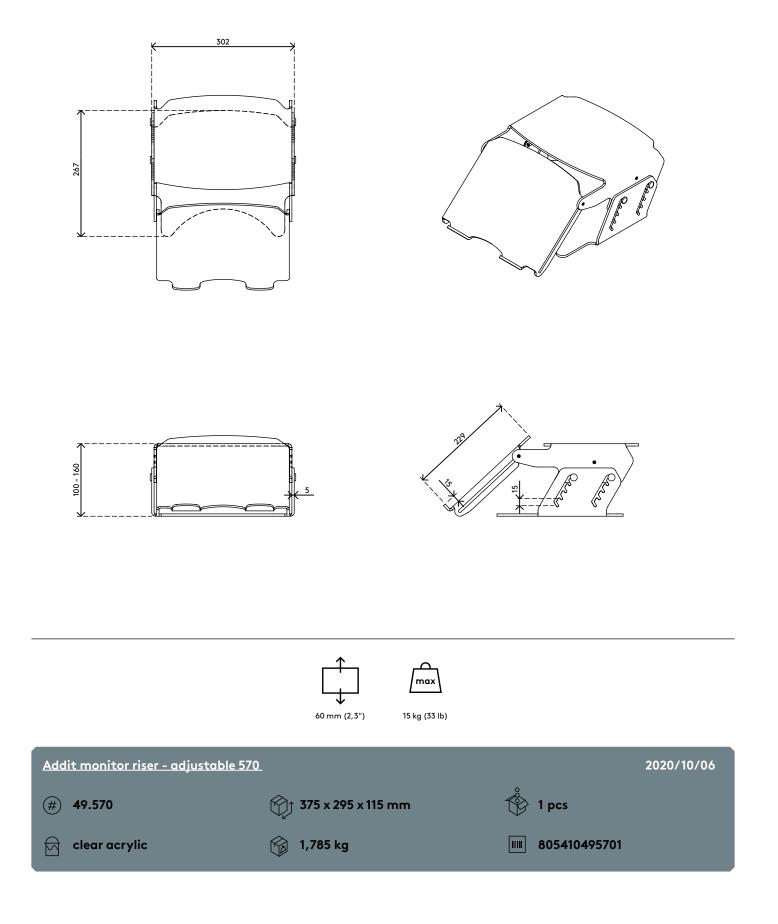

## 49.570 Addit monitor riser - adjustable 570

This monitor riser not only raises the monitor to a desired level, it also has a built-in slide away document holder. This combination makes it an all-in-one, in-line solution that holds documents at the same viewing distance as the monitor itself. This results in less eye fatigue and less neck strain.

- Suitable for monitors up to 15 kg (33 lb)
- With built-in fold away copy holder
- 5 mm (0,2") thick clear acrylic
- Saves desk space

- Height adjustable from 100 160 mm (3,9" 6,3") in 4 steps of 15 mm (0,6")
- Dimensions (w x d x h): 302 x 267 x 100 160 mm (11,9 x 10,5 x 3,9 6,3")